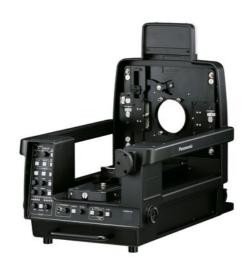

**Build-up Unit - Supports Large and ENG/EFP lens adaptor** 

## AK-HBU500

Build-up Unit - Supports Large and ENG/EFP lens adaptor

## **Key Features**

Camera can be mounted fast and smoothly

One cable solution

Power Output: DC12V/7.5A and DC12V/1.5A

3 User buttons

3 Cursor memories/button