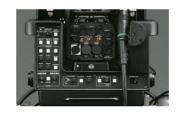

## **Key Features**

Camera can be mounted fast and smoothly

One cable solution

Power Output: DC12V/7.5A and DC12V/1.5A

3 User buttons

3 Cursor memories/button