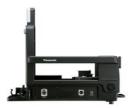

**Build-up Unit - Supports Large and ENG/EFP lens adaptor** 

## AK-HBU500

Build-up Unit - Supports Large and ENG/EFP lens adaptor

## **Key Features**

Camera can be mounted fast and smoothly

One cable solution

Power Output: DC12V/7.5A and DC12V/1.5A

3 User buttons

3 Cursor memories/button