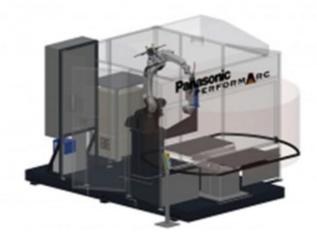

The Panasonic arc welding robot cell PERFORMARC MT (Manual Turntable) is of a modular concept, developed using standard reliable Panasonic components.

## PERFORMARC MT-XXL

The Panasonic standard cell is also available in the following specifications: PERFORMARC MTPERFORMARC MT-XL (large work envelope)PERFORMARC MT-XXL (extra-large work envelope)

**Key Features** 

Modular concept

Using standard reliable Panasonic components

Extra-large work envelope

## PERFORMARC MT-XXL

https://ap.connect.panasonic.com/vn /vi/performarc-mt-xxl

| 480 x 310 x 230 |
|-----------------|
| 3600            |
| TM-1800         |
| 1000 x 500      |
| 1900 x 850      |
| 1300 x 1700     |
| 250             |
|                 |