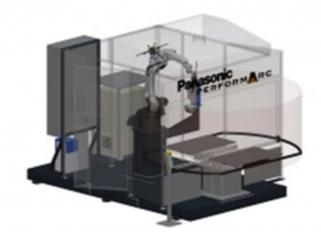

The Panasonic arc welding robot cell PERFORMARC MT (Manual Turntable) is of a modular concept, developed using standard reliable Panasonic components.

## **PERFORMARC MT-XL**

The Panasonic standard cell is also available in the following specifications: PERFORMARC MTPERFORMARC MT-XL (large work envelope)PERFORMARC MT-XXL (extra-large work envelope)

**Key Features** 

## PERFORMARC MT-XL

https://ap.connect.panasonic.com/vn/vi/performarc-mt-xl

| 460 x 240 x 230   |
|-------------------|
| 3500              |
| TM-1400 / TM-1800 |
| 1000 x 500        |
| 1500 x 600        |
| 1100 x 600        |
| 250               |
|                   |