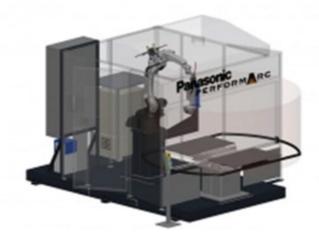

The Panasonic arc welding robot cell PERFORMARC MT (Manual Turntable) is of a modular concept, developed using standard reliable Panasonic components.

## **PERFORMARC MT**

The Panasonic standard cell is also available in the following specifications: PERFORMARC MTPERFORMARC MT-XL (large work envelope)PERFORMARC MT-XXL (extra-large work envelope)

**Key Features** 

Modular concept

Using standard reliable Panasonic components

## PERFORMARC MT

https://ap.connect.panasonic.com/vn/vi/performarc-mt

| Measurements (L x W x H)  | 440 x 220 x 230 |
|---------------------------|-----------------|
| Mass (Weight)             | 3200            |
| Recommended robot type    | TM-1400         |
| Work Table                | 1000 x 500      |
| Fixture Area (mm)         | 1000 x 600      |
| Max. Work Piece (mm)      | 1000 x 600      |
| Payload (each table) (kg) | 250             |