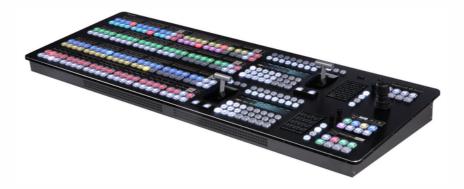

## IT/IP-centric video platform (KAIROS)

IT/IP-centric platform based on an open software architecture that will bring ground-breaking innovations to many markets in the video industry, starting with a very powerful broadcast video switcher.