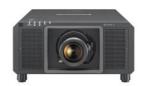

## Panasonic CONNECT

Stunning image quality in a compact body designed for large venues. Laser light source, 3-chip DLP, 21000 centre lumens, 4K+, maintenance-free projector.

## PT-RQ22K

Compact and filterless 20 000 lumens 4K+ Solid Shine Laser Projector Stunning image quality in a compact body designed for large venues