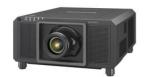

## Panasonic CONNECT

Stunning image quality in a compact body designed for large venues. Laser light source, 3-chip DLP, 21000 centre lumens, 4K+, maintenance-free projector.

## PT-RQ22K

Compact and filterless 20 000 lumens 4K+ Solid Shine Laser Projector Stunning image quality in a compact body designed for large venues