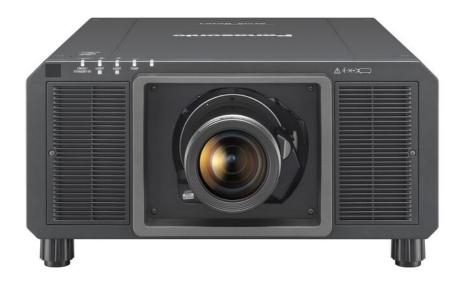

Stunning image quality in a compact body designed for large venues. Laser light source, 3-chip DLP, 21 000 centre lumens, WUXGA, maintenancefree projector.

## PT-RZ21K

Smallest 20 000 lumens Solid Shine Laser Projector. Stunning image quality in a compact body designed for large venues. Exchangeable lens, 24/7 Operation, Digital link, Geometric Adjustment, 360° flexible installation.