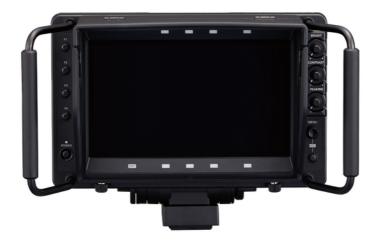

## **LCD Colour Viewfinder**

## **AK-HVF100**

Light weight and high resolution (9-type IPS LCD 1920\*1080, 1,100 TV lines) viewfinder with built-in mechanical lift versatile assist functions

## **Key Features**

Focus assist functions

External HD-SDI Input and 12V 4-pin XLR input

Four assignable function switches

Contrast, brightness and peaking are adjustable

## AK-HVF100

https://ap.connect.panasonic.com/vn/en/ak-hvf100

| General -> Power Supply            | DC 12 V (supplied from camera or XLR)                                                                                         |
|------------------------------------|-------------------------------------------------------------------------------------------------------------------------------|
| General -> Power Consumption       | 18 W                                                                                                                          |
| General -> Operating Temperature   | 0 °C to 45 °C (32 °F to 113 °F)                                                                                               |
| General -> Operating Humidity      | 10% - 85% (no condensation)                                                                                                   |
| General -> Storage Temperature     | -20 °C to 60 °C (-4 °F to 140 °F)                                                                                             |
| General -> Weight                  | Approx. 2.6 kg (5.73 lbs.) (not including hood) / Approx. 3.0 kg (6.61 lbs.) (including hood)                                 |
| General -> Dimensions              | W 340 mm x H 234 mm x D 193 mm                                                                                                |
|                                    | (13-13/32 inches x 9-7/32 inches x 7-5/8 inches)                                                                              |
|                                    | (not including hood)                                                                                                          |
|                                    | W 340 mm x H 234 mm x D 231 mm                                                                                                |
|                                    | (13-13/32 inches x 9-7/32 inches x 9-1/8 inches)                                                                              |
|                                    | (including hood)                                                                                                              |
| Display Panel -> Dimensions        | 22.9cm (9.0 inches)                                                                                                           |
| Display Panel -> Number of Pixels  | 1920 x 1080 (FHD)                                                                                                             |
| Display Panel -> Display Color     | Approx. 16.77 million colors                                                                                                  |
| Switch Functions and Connectors -> | <power> switch, <menu> button, <select> dial button, <f1>/<f2>/<f3>/<f4> buttons,</f4></f3></f2></f1></select></menu></power> |
| Operation                          | <bright> knob, <contrast> knob, <peaking> knob, <input/> switch</peaking></contrast></bright>                                 |
| Switch Functions/Connectors ->     | Camera I/F connector (D-sub 29 pins x 1) SDI IN connector (BNC x 1) DC IN connector (XLF                                      |
| Connector                          | 4 pins x 1)                                                                                                                   |
| Supported Signal Format -> CAM     | 1080/59.94i, 1080/50i                                                                                                         |
| Supported Signal Format -> SDI     | 1080/59.94p, 1080/50p, 1080/59.94i, 1080/50i, 720/59.94p, 720/50p                                                             |