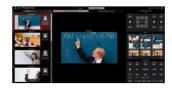

## **PTZ Control Center**

Centralized management of multiple PTZ camerasPan/Tilt/Zoom by buttons, sliders, or a touch on a screenCamera preset buttons with thumbnails (Register/Recall/Delete of up to 9 points)Camera picture quality adjustmentSimultaneous control of multiple cameras (Focus/Iris/Gain/White balance/Shutter/ND Filter)Camera SD recording Start/Stop (Only for cameras that support SD card recording)Limits functions by administrator authenticationCopies setting data between multiple PCAutomatic camera discovery and network setting

## **Key Features**

Centralized management of multiple PTZ cameras

Pan/Tilt/Zoom by buttons, sliders, or a touch on a screen

Camera preset buttons with thumbnails

Camera picture quality adjustment

Simultaneous control of multiple cameras