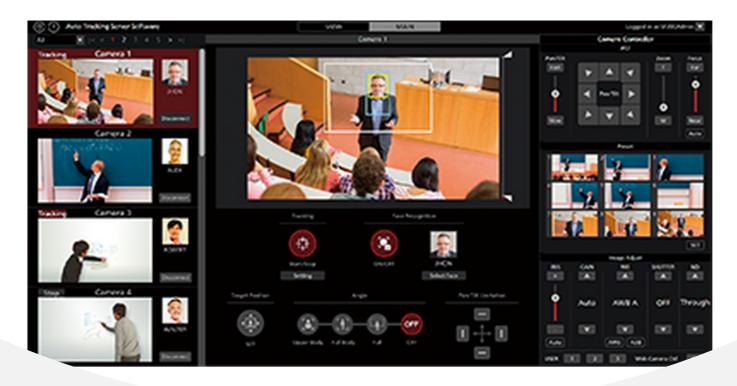

## **Key Features**

"Motion Detection" and "Face Recognition" used for highprecision auto tracking with minimum tracking error

Available in two versions: the Stand-alone version that is to be used on a single PC, and the Web application version that enables control from a tablet, smartphone or desktop PC. Users may install either of these according to their operating environment.

IP connection, so that PC & software can be installed in a different room, or even remotely

Easy set-up, no additional equipment necessary & not necessary to wear a sensor; no battery needed.

AW-SF100/200