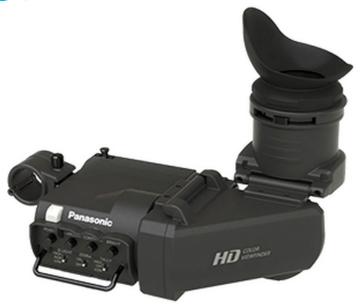

The AJ-CVF25GJ electronic viewfinder is designed to mount on a shoulder ENG camera recorder or studio camera.

## AJ-CVF25GJ

The AJ-CVF25GJ color viewfinder is newly developed 8.76 cm (3.45 inches) color LCD with approximately 2,760,000-dot resolution and 16:9 aspect ratio, which enables to adjust focus easily. In addition to a normal viewfinder type of usage, the AJ-CVF25GJ serves as an LCD monitor to shoot when opening its eyepiece. The AJ-CVF25GJ can also be opened sideway and used as side panel LCD monitor. The AJ-CVF25GJ is almost the same weight and size of the conventional HD viewfinder and supports Panasonic broadcasting and professional camera recorders and studio handy cameras

## **Key Features**

Higher resolution (approx. 2,760,000-dot) and blighter with newly developed LCD

LCD direct viewing with double hinges, and image can be automatically / manually enlarge when flipping up its eyepiece or PIC. SIZE switch is FULL.

Robust body and same layout of dial and switches as conventional EVF

Back tally lamp (ON/OFF by lever)

Supports studio camera use: adding Yellow and Amber Tally in the display panel

AJ-CVF25GJ

https://ap.connect.panasonic.com/vn/en/aj-cvf25gj