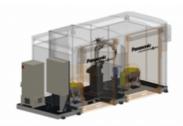

The Panasonic arc welding robot cell PERFORMARC TT (Table-Table) is of a modular concept, developed using standard reliable Panasonic components.

## **PERFORMARC TT**

The Panasonic standard cell is also available in the following specifications: PERFORMARC TTPERFORMARC TT-2PD-150PERFORMARC TT-2PD-250 (with 2 external axes PanaDice)PERFORMARC TT-2PD-500 (with 2 external axes PanaDice)PERFORMARC TT-2DK-300 (with 2 tilt and turn positioners)PERFORMARC TT-2DK-500 (with 2 tilt and turn positioners)

Key Features

Modular concept.

Using standard reliable Panasonic components

## PERFORMARC TT

https://ap.connect.panasonic.com/vn/en/performarc-tt

| 290 x 240 x 260cm |
|-------------------|
| 2500kg            |
| TM-1400           |
| 1050 x 500mm      |
| 1050 x 600mm      |
| 900 x 600mm       |
| 400kg             |
|                   |