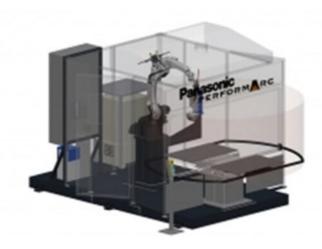

The Panasonic arc welding robot cell PERFORMARC MT (Manual Turntable) is of a modular concept, developed using standard reliable Panasonic components.

## PERFORMARC MT-XXL

The Panasonic standard cell is also available in the following specifications: PERFORMARC MTPERFORMARC MT-XL (large work envelope)PERFORMARC MT-XXL (extra-large work envelope)

## **Key Features**

Modular concept

Using standard reliable Panasonic components

Extra-large work envelope

## PERFORMARC MT-XXL

https://ap.connect.panasonic.com/vn/en/performarc-mt-xxl

| Measurements (L x W x H)  | 480 x 310 x 230 |
|---------------------------|-----------------|
| Mass (Weight)             | 3600            |
| Recommended robot type    | TM-1800         |
| Work Table                | 1000 x 500      |
| Fixture Area (mm)         | 1900 x 850      |
| Max. Work Piece (mm)      | 1300 x 1700     |
| Payload (each table) (kg) | 250             |