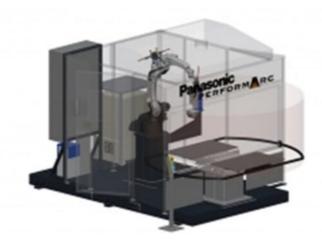

The Panasonic arc welding robot cell PERFORMARC MT (Manual Turntable) is of a modular concept, developed using standard reliable Panasonic components.

## PERFORMARC MT-XL

The Panasonic standard cell is also available in the following specifications: PERFORMARC MTPERFORMARC MT-XL (large work envelope)PERFORMARC MT-XXL (extra-large work envelope)

**Key Features** 

Modular concept

Using standard reliable Panasonic components