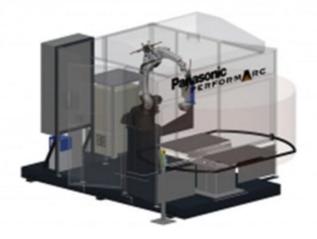

## **WINNEL I**

The Panasonic arc welding robot cell PERFORMARC MT (Manual Turntable) is of a modular concept, developed using standard reliable Panasonic components.

## **PERFORMARC MT**

The Panasonic standard cell is also available in the following specifications: PERFORMARC MTPERFORMARC MT-XL (large work envelope)PERFORMARC MT-XXL (extra-large work envelope)

## **Key Features**

Modular concept

Using standard reliable Panasonic components