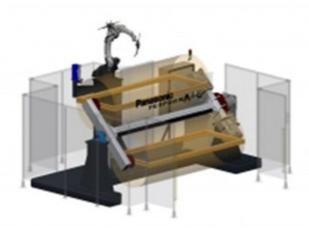

## **PERFORMARC PA-ET-2PD**

## PERFORMARC PA-ET-2PD

https://ap.connect.panasonic.com/vn/en/performarc-pa-et-2pd

| Max. Work Piece (mm)      | Ø 600 x 1000mm    |
|---------------------------|-------------------|
| Fixture Area (mm)         | Ø 800 x 1250mm    |
| Payload (each table) (kg) | 250kg             |
| Measurements (L x W x H)  | 580 x 310 x 250cm |
| Weight                    | 4300kg            |
| Recommended robot type    | TM-1400           |
| Work Table                | 500 x 500mm       |
| Turn Time                 | ≤ 5 Sec.          |