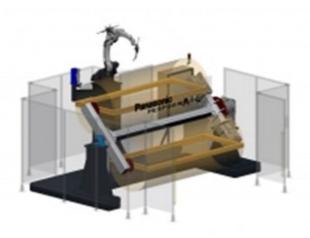

## PERFORMARC ET-XXL

https://ap.connect.panasonic.com/vn/en/performarc-et-xxl

| Max. Work Piece (mm)      | 1300 x 1700mm     |
|---------------------------|-------------------|
| Fixture Area (mm)         | 1900 x 850mm      |
| Payload (each table) (kg) | 250kg             |
| Measurements (L x W x H)  | 580 x 310 x 230cm |
| Weight                    | 3900kg            |
| Recommended robot type    | TM-1800 / TL-1800 |
| Work Table                | 500 x 500mm       |
| Turn Time                 | ≤ 5 Sec.          |