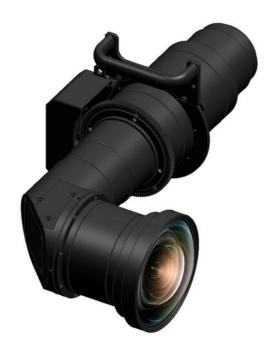

## **ET-D3QW200**

0.55-0.65:1 Throw Ratio 3-Chip DLP™ Zoom Lens for PT-RQ50 projector with Lens Memory and Stepping Motor

## **Key Features**

Lifelike 50Klm native 4K images from short throw-distances with zero offset

Throw ratio 0.55-0.65:1 and L-shaped design helps reduce the amount of installation depth.

X1.2 Optical zoom

Large V/H lens-shift range (V:-8% +50%, H:-0% + 17%) gives unrivaled flexibility for post-installation.

## ET-D3QW200

https://ap.connect.panasonic.com/vn/en/et-d3qw200

| Lens type                         | Short-Throw Zoom Lens                                                   |
|-----------------------------------|-------------------------------------------------------------------------|
| F-number                          | 2.5                                                                     |
| Focal length (f)                  | 17.5- 20.7 mm (11/16″-13/16″ )                                          |
| Screen size                       | 100–1500 inches                                                         |
| Throw ratio -> 4K                 | 0.55–0.65:1 (Native 4K, 4096 x 2160 dots, 17:9)                         |
| Auto Lens Identification function | Yes                                                                     |
| Compatible models                 |                                                                         |
| Lens-shift -> Vertical            | -8 % – +50 %(-50 % – +50 % without PT-RQ50K's supplied handle attached) |
| Lens-shift -> Horizontal          | 0 % ~ +17 %                                                             |
| Zoom                              | x1.18                                                                   |
| Dimensions -> (W)                 | 313 mm (12 5/16")                                                       |
| Dimensions -> (H)                 | 192 mm (7 9/16")                                                        |
| Dimensions -> (D)                 | 532 mm (20 15/16")                                                      |
| Weight                            | Approx. 11.3 kg (24.9 lb.)                                              |
| Applicable projectors             | PT-RQ50K 3-Chip DLP™ Projector                                          |