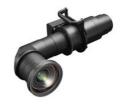

## **ET-D3QW200**

0.55-0.65:1 Throw Ratio 3-Chip DLP™ Zoom Lens for PT-RQ50 projector with Lens Memory and Stepping Motor

## **Key Features**

Lifelike 50Klm native 4K images from short throw-distances with zero offset

Throw ratio 0.55-0.65:1 and L-shaped design helps reduce the amount of installation depth.

X1.2 Optical zoom

Large V/H lens-shift range (V:-8% +50%, H:-0% + 17%) gives unrivaled flexibility for post-installation.

## ET-D3QW200

https://ap.connect.panasonic.com/vn/en/et-d3qw200

| Lens type                         | Short-Throw Zoom Lens                                                   |
|-----------------------------------|-------------------------------------------------------------------------|
| F-number                          | 2.5                                                                     |
| Focal length (f)                  | 17.5- 20.7 mm (11/16″-13/16″ )                                          |
| Screen size                       | 100–1500 inches                                                         |
| Throw ratio -> 4K                 | 0.55–0.65:1 (Native 4K, 4096 x 2160 dots, 17:9)                         |
| Auto Lens Identification function | Yes                                                                     |
| Compatible models                 |                                                                         |
| Lens-shift -> Vertical            | -8 % – +50 %(-50 % – +50 % without PT-RQ50K's supplied handle attached) |
| Lens-shift -> Horizontal          | 0 % ~ +17 %                                                             |
| Zoom                              | x1.18                                                                   |
| Dimensions -> (W)                 | 313 mm (12 5/16")                                                       |
| Dimensions -> (H)                 | 192 mm (7 9/16")                                                        |
| Dimensions -> (D)                 | 532 mm (20 15/16")                                                      |
| Weight                            | Approx. 11.3 kg (24.9 lb.)                                              |
| Applicable projectors             | PT-RQ50K 3-Chip DLP™ Projector                                          |