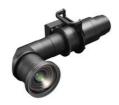

## **ET-D3QW200**

0.55-0.65:1 Throw Ratio 3-Chip DLP™ Zoom Lens for PT-RQ50 projector with Lens Memory and Stepping Motor

## **Key Features**

Lifelike 50Klm native 4K images from short throw-distances with zero offset

Throw ratio 0.55-0.65:1 and L-shaped design helps reduce the amount of installation depth.

X1.2 Optical zoom

Large V/H lens-shift range (V:-8% +50%, H:-0% + 17%) gives unrivaled flexibility for post-installation.

## ET-D3QW200

https://ap.connect.panasonic.com/vn/en/et-d3qw200

| Lens type                         | Short-Throw Zoom Lens                                                   |
|-----------------------------------|-------------------------------------------------------------------------|
| F-number                          | 2.5                                                                     |
| Focal length (f)                  | 17.5- 20.7 mm (11/16″-13/16″ )                                          |
| Screen size                       | 100–1500 inches                                                         |
| Throw ratio -> 4K                 | 0.55–0.65:1 (Native 4K, 4096 x 2160 dots, 17:9)                         |
| Auto Lens Identification function | Yes                                                                     |
| Compatible models                 |                                                                         |
| Lens-shift -> Vertical            | -8 % – +50 %(-50 % – +50 % without PT-RQ50K's supplied handle attached) |
| Lens-shift -> Horizontal          | 0 % ~ +17 %                                                             |
| Zoom                              | x1.18                                                                   |
| Dimensions -> (W)                 | 313 mm (12 5/16")                                                       |
| Dimensions -> (H)                 | 192 mm (7 9/16")                                                        |
| Dimensions -> (D)                 | 532 mm (20 15/16")                                                      |
| Weight                            | Approx. 11.3 kg (24.9 lb.)                                              |
| Applicable projectors             | PT-RQ50K 3-Chip DLP™ Projector                                          |