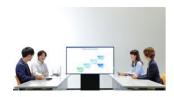

## PressIt - Wireless Presentation System

"PressIT" is Panasonic's Wireless Presentation System that allows easy screen collaboration with just a single press of a button. This elegant solution, designed to make collaboration quick and simple in meeting rooms, can connect up to 32 devices at one time, allowing users to present on screen or via a projector at the touch of a button..