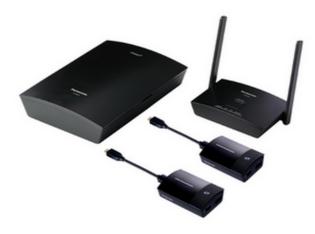

## PressIt - Wireless Presentation System

"PressIT" is Panasonic's Wireless Presentation System that allows easy screen collaboration with just a single press of a button. This elegant solution, designed to make collaboration quick and simple in meeting rooms, can connect up to 32 devices at one time, allowing users to present on screen or via a projector at the touch of a button..

## **Key Features**

For video and audio signals from PCs, iOS/Android, and other mobile devices

Two types of receivers: Set top box compatible with all displays and projectors, SDM board for SQ1 and SQE1 displays

Compatible with HDMI-CEC command control, linked operation with CEC compatible devices

Up to 4 simultaneous display sources, and up to 32 Transmitter simultaneous connections

No need for software and driver installation or network connection