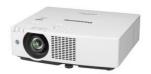

# Panasonic CONNECT

5,000lm compact and cost-efficient LCD laser portable projector

### PT-VMW50

Designed for Long-Lasting brightness and easy installation for education and corporate environments

#### **Key Features**

Laser LCD, 5,000 lumens, WXGA

Compact and lightweight body bringing high brightness dynamic image

Long lasting laser light source provide consistent brightness

1.6x zoom and wide horizontal and vertical lens shift for flexible installation