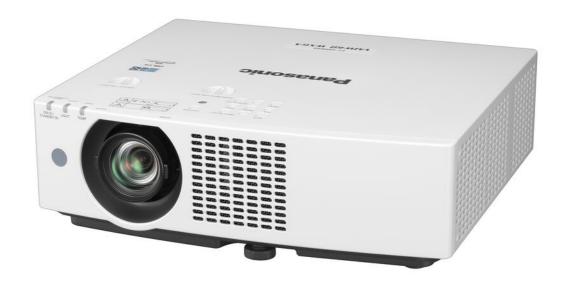

# Panasonic CONNECT

5,000lm compact and cost-efficient LCD laser portable projector

### PT-VMW50

Designed for Long-Lasting brightness and easy installation for education and corporate environments

#### **Key Features**

Laser LCD, 5,000 lumens, WXGA

Compact and lightweight body bringing high brightness dynamic image

Long lasting laser light source provide consistent brightness

1.6x zoom and wide horizontal and vertical lens shift for flexible installation