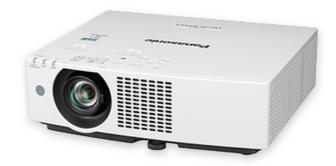

## 5,000lm compact and cost-efficient LCD laser portable projector.

## PT-VMZ50

Designed for Long-Lasting brightness and easy installation for education and corporate environments

#### **Key Features**

Laser LCD, 5,000 lumens, WUXGA.

Compact and lightweight body bringing high brightness dynamic image

Long lasting laser light source provide consistent brightness

1.6x zoom and wide horizontal and vertical lens shift for flexible installation