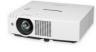

## 6,000 lm compact and cost-efficient LCD laser portable projector

## PT-VMW60

Designed for education and corporate environments and achieving a large image even in a small space

## Key Features

Laser LCD, 6,000 lumens, WXGA .

Long lasting laser light source provides consistent brightness and 20,000 hours maintenance-free operation

A 1.09:1 throw-ratio and a wide horizontal and vertical lensshift allow to create large images even in small spaces