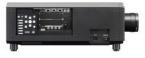

Stunning image quality in a compact body designed for large venues. Laser light source, 3-chip DLP, 21000 centre lumens, 4K+, maintenance-free projector.

## PT-RQ22K

Compact and filterless 20 000 lumens 4K+ Solid Shine Laser Projector Stunning image quality in a compact body designed for large venues

## **Key Features**

Laser 3-chip DLP, 21 000 centre lumens, 4K+

Lamp-free laser projection with dust resistant liquid cooling system with 20 000 hours of free maintenance

5K pixel performance with a quad pixel drive system on a WQXGA chipset