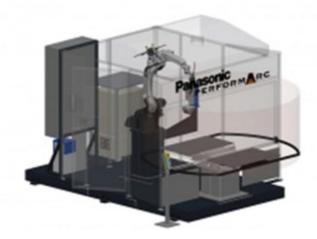

The Panasonic arc welding robot cell PERFORMARC MT (Manual Turntable) is of a modular concept, developed using standard reliable Panasonic components.

## PERFORMARC MT-XXL

The Panasonic standard cell is also available in the following specifications: PERFORMARC MTPERFORMARC MT-XL (large work envelope)PERFORMARC MT-XXL (extra-large work envelope)

**Key Features** 

Modular concept

Using standard reliable Panasonic components

Extra-large work envelope