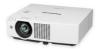

## 4,500lm compact and cost-efficient LCD laser portable projector

### PT-VMZ40

Designed for Long-Lasting brightness and easy installation for education and corporate environments

#### **Key Features**

Laser LCD, 4,500 lumens, WUXGA

Compact and lightweight body bringing high brightness dynamic image

Long lasting laser light source provide consistent brightness

1.6x zoom and wide horizontal and vertical lens shift for flexible installation