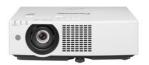

## 4,500lm compact and cost-efficient LCD laser portable projector

### PT-VMZ40

Designed for Long-Lasting brightness and easy installation for education and corporate environments

#### **Key Features**

Laser LCD, 4,500 lumens, WUXGA

Compact and lightweight body bringing high brightness dynamic image

Long lasting laser light source provide consistent brightness

1.6x zoom and wide horizontal and vertical lens shift for flexible installation