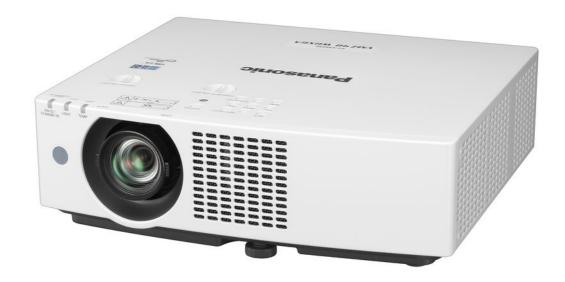

## 4,500lm compact and cost-efficient LCD laser portable projector

### PT-VMZ40

Designed for Long-Lasting brightness and easy installation for education and corporate environments

#### **Key Features**

Laser LCD, 4,500 lumens, WUXGA

Compact and lightweight body bringing high brightness dynamic image

Long lasting laser light source provide consistent brightness

1.6x zoom and wide horizontal and vertical lens shift for flexible installation