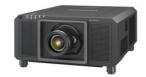

Stunning image quality in a compact body designed for large venues. Laser light source, 3-chip DLP, 21000 centre lumens, 4K+, maintenance-free projector.

## PT-RQ22K

Compact and filterless 20 000 lumens 4K+ Solid Shine Laser Projector Stunning image quality in a compact body designed for large venues

## **Key Features**

Laser 3-chip DLP, 21 000 centre lumens, 4K+

Lamp-free laser projection with dust resistant liquid cooling system with 20 000 hours of free maintenance

5K pixel performance with a quad pixel drive system on a WQXGA chipset