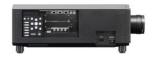

Stunning image quality in a compact body designed for large venues. Laser light source, 3-chip DLP, 21000 centre lumens, 4K+, maintenance-free projector.

## PT-RQ22K

Compact and filterless 20 000 lumens 4K+ Solid Shine Laser Projector Stunning image quality in a compact body designed for large venues

## **Key Features**

Laser 3-chip DLP, 21 000 centre lumens, 4K+

Lamp-free laser projection with dust resistant liquid cooling system with 20 000 hours of free maintenance

5K pixel performance with a quad pixel drive system on a WQXGA chipset