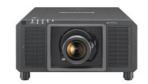

Stunning image quality in a compact body designed for large venues. Laser light source, 3-chip DLP, 21000 centre lumens, 4K+, maintenance-free projector.

## PT-RQ22K

Compact and filterless 20 000 lumens 4K+ Solid Shine Laser Projector Stunning image quality in a compact body designed for large venues

## **Key Features**

Laser 3-chip DLP, 21 000 centre lumens, 4K+

Lamp-free laser projection with dust resistant liquid cooling system with 20 000 hours of free maintenance

5K pixel performance with a quad pixel drive system on a WQXGA chipset