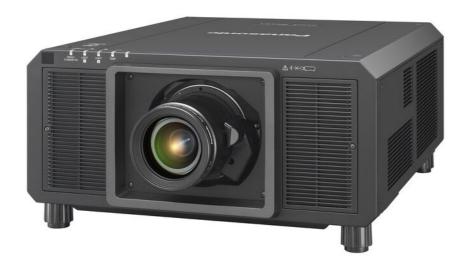

Stunning image quality in a compact body designed for large venues. Laser light source, 3-chip DLP, 21000 centre lumens, 4K+, maintenance-free projector.

## PT-RQ22K

Compact and filterless 20 000 lumens 4K+ Solid Shine Laser Projector Stunning image quality in a compact body designed for large venues

## **Key Features**

Laser 3-chip DLP, 21 000 centre lumens, 4K+

Lamp-free laser projection with dust resistant liquid cooling system with 20 000 hours of free maintenance

5K pixel performance with a quad pixel drive system on a WQXGA chipset