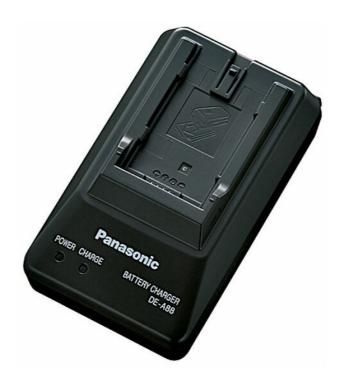

## **AG-B23**

The AG-B23E is a single slot battery charger for the CGA-D54/D54s series of batteries, charging a high capacity battery in approx. 6 hours. The AG-B23E can be used to charge batteries for the AG-HPX171, AG-HPX250, AG-HPX255, AG-AC90 and AG-AC8 camera-recorders as well as batteries for the AG-MSU10 memory storage unit, AG-HPG20 and AG-HPD24 recorder decks.

## **Key Features**

Designed for the high capacity CGA-D54 battery

Charging time approx. 6 hours

Temperature range for charging 10°C to 30°C (50°F to 86°F)

Charging and Power lamps

AC cable included

AG-B23

https://ap.connect.panasonic.com/th/en/ag-b23