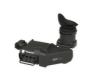

### AG-CVF15G

The AG-CVF15 color viewfinder is 8.76 cm (3.45 inches) color LCD with approximately 920,000-dot resolution and 16:9 aspect ratio, which enables to adjust focus easily. In addition to a normal viewfinder type of usage, the AG-CVF15 serves as an LCD monitor to shoot when opening its eyepiece. The AG-CVF15 can also be opened sideway and used as side panel LCD monitor. The AG-CVF15 is almost the same weight and size of the conventional HD viewfinder and supports Panasonic broadcasting and professional camera recorders and studio handy cameras

#### Key Features

Auto flip picture on LCD (L & R / Top & Bottom)

VR guide and SW guard pipe for blind-touch

Toggle SW

Spring type slide stopper

Back tally lamp (ON/OFF by lever)