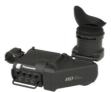

### AG-CVF15G

The AG-CVF15 color viewfinder is 8.76 cm (3.45 inches) color LCD with approximately 920,000-dot resolution and 16:9 aspect ratio, which enables to adjust focus easily. In addition to a normal viewfinder type of usage, the AG-CVF15 serves as an LCD monitor to shoot when opening its eyepiece. The AG-CVF15 can also be opened sideway and used as side panel LCD monitor. The AG-CVF15 is almost the same weight and size of the conventional HD viewfinder and supports Panasonic broadcasting and professional camera recorders and studio handy cameras

#### Key Features

Auto flip picture on LCD (L & R / Top & Bottom)

VR guide and SW guard pipe for blind-touch

Toggle SW

Spring type slide stopper

Back tally lamp (ON/OFF by lever)