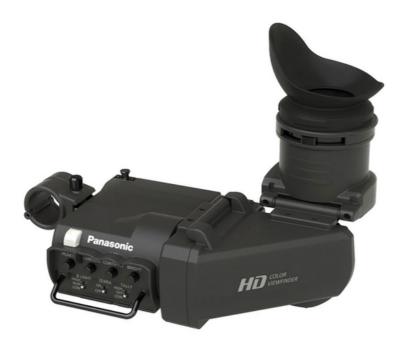

### AG-CVF15G

The AG-CVF15 color viewfinder is 8.76 cm (3.45 inches) color LCD with approximately 920,000-dot resolution and 16:9 aspect ratio, which enables to adjust focus easily. In addition to a normal viewfinder type of usage, the AG-CVF15 serves as an LCD monitor to shoot when opening its eyepiece. The AG-CVF15 can also be opened sideway and used as side panel LCD monitor. The AG-CVF15 is almost the same weight and size of the conventional HD viewfinder and supports Panasonic broadcasting and professional camera recorders and studio handy cameras

#### Key Features

Auto flip picture on LCD (L & R / Top & Bottom)

VR guide and SW guard pipe for blind-touch

Toggle SW

Spring type slide stopper

Back tally lamp (ON/OFF by lever)