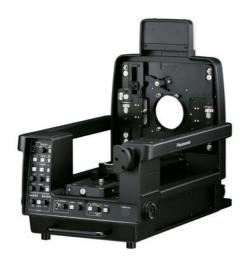

## Build-up Unit - Supports Large and ENG/EFP lens adaptor

## AK-HBU500

Build-up Unit - Supports Large and ENG/EFP lens adaptor

## **Key Features**

Camera can be mounted fast and smoothly

One cable solution

Power Output: DC12V/7.5A and DC12V/1.5A

3 User buttons

3 Cursor memories/button

General -> Power Supply

General -> Weight