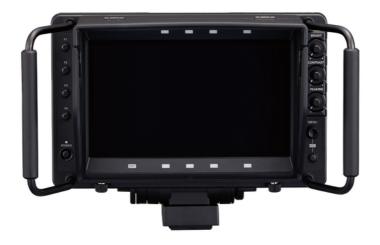

## **LCD Colour Viewfinder**

## **AK-HVF100**

Light weight and high resolution (9-type IPS LCD 1920\*1080, 1,100 TV lines) viewfinder with built-in mechanical lift versatile assist functions

## **Key Features**

Focus assist functions

External HD-SDI Input and 12V 4-pin XLR input

Four assignable function switches

Contrast, brightness and peaking are adjustable

## AK-HVF100

https://ap.connect.panasonic.com/th/en/ak-hvf100

| General -> Power Supply            | DC 12 V (supplied from camera or XLR)                                                                                         |
|------------------------------------|-------------------------------------------------------------------------------------------------------------------------------|
| General -> Power Consumption       | 18 W                                                                                                                          |
| General -> Operating Temperature   | 0 °C to 45 °C (32 °F to 113 °F)                                                                                               |
| General -> Operating Humidity      | 10% - 85% (no condensation)                                                                                                   |
| General -> Storage Temperature     | -20 °C to 60 °C (-4 °F to 140 °F)                                                                                             |
| General -> Weight                  | Approx. 2.6 kg (5.73 lbs.) (not including hood) / Approx. 3.0 kg (6.61 lbs.) (including hood)                                 |
| General -> Dimensions              | W 340 mm x H 234 mm x D 193 mm                                                                                                |
|                                    | (13-13/32 inches x 9-7/32 inches x 7-5/8 inches)                                                                              |
|                                    | (not including hood)                                                                                                          |
|                                    | W 340 mm x H 234 mm x D 231 mm                                                                                                |
|                                    | (13-13/32 inches x 9-7/32 inches x 9-1/8 inches)                                                                              |
|                                    | (including hood)                                                                                                              |
| Display Panel -> Dimensions        | 22.9cm (9.0 inches)                                                                                                           |
| Display Panel -> Number of Pixels  | 1920 x 1080 (FHD)                                                                                                             |
| Display Panel -> Display Color     | Approx. 16.77 million colors                                                                                                  |
| Switch Functions and Connectors -> | <power> switch, <menu> button, <select> dial button, <f1>/<f2>/<f3>/<f4> buttons,</f4></f3></f2></f1></select></menu></power> |
| Operation                          | <bright> knob, <contrast> knob, <peaking> knob, <input/> switch</peaking></contrast></bright>                                 |
| Switch Functions/Connectors ->     | Camera I/F connector (D-sub 29 pins x 1) SDI IN connector (BNC x 1) DC IN connector (XLR                                      |
| Connector                          | 4 pins x 1)                                                                                                                   |
| Supported Signal Format -> CAM     | 1080/59.94i, 1080/50i                                                                                                         |
| Supported Signal Format -> SDI     | 1080/59.94p, 1080/50p, 1080/59.94i, 1080/50i, 720/59.94p, 720/50p                                                             |