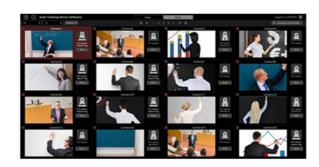

## **PTZ Control Center**

Centralized management of multiple PTZ camerasPan/Tilt/Zoom by buttons, sliders, or a touch on a screenCamera preset buttons with thumbnails (Register/Recall/Delete of up to 9 points)Camera picture quality adjustmentSimultaneous control of multiple cameras (Focus/Iris/Gain/White balance/Shutter/ND Filter)Camera SD recording Start/Stop (Only for cameras that support SD card recording)Limits functions by administrator authenticationCopies setting data between multiple PCAutomatic camera discovery and network setting

## **Key Features**

Centralized management of multiple PTZ cameras

Pan/Tilt/Zoom by buttons, sliders, or a touch on a screen

Camera preset buttons with thumbnails

Camera picture quality adjustment

Simultaneous control of multiple cameras