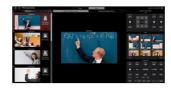

## **PTZ Control Center**

Centralized management of multiple PTZ camerasPan/Tilt/Zoom by buttons, sliders, or a touch on a screenCamera preset buttons with thumbnails (Register/Recall/Delete of up to 9 points)Camera picture quality adjustmentSimultaneous control of multiple cameras (Focus/Iris/Gain/White balance/Shutter/ND Filter)Camera SD recording Start/Stop (Only for cameras that support SD card recording)Limits functions by administrator authenticationCopies setting data between multiple PCAutomatic camera discovery and network setting

## **Key Features**

Centralized management of multiple PTZ cameras

Pan/Tilt/Zoom by buttons, sliders, or a touch on a screen

Camera preset buttons with thumbnails

Camera picture quality adjustment

Simultaneous control of multiple cameras