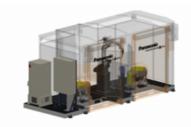

The Panasonic arc welding robot cell PERFORMARC TT (Table-Table) is of a modular concept, developed using standard reliable Panasonic components.

## **PERFORMARC TT**

The Panasonic standard cell is also available in the following specifications: PERFORMARC TTPERFORMARC TT-2PD-150PERFORMARC TT-2PD-250 (with 2 external axes PanaDice)PERFORMARC TT-2PD-500 (with 2 external axes PanaDice)PERFORMARC TT-2DK-300 (with 2 tilt and turn positioners)PERFORMARC TT-2DK-500 (with 2 tilt and turn positioners)

**Key Features** 

Modular concept.

Using standard reliable Panasonic components

## PERFORMARC TT

https://ap.connect.panasonic.com/th/en/performarc-tt

| Measurements (L x W x H)  | 290 x 240 x 260cm |
|---------------------------|-------------------|
| Mass (Weight)             | 2500kg            |
| Recommended robot type    | TM-1400           |
| Work Table                | 1050 x 500mm      |
| Fixture Area (mm)         | 1050 x 600mm      |
| Max. Work Piece (mm)      | 900 x 600mm       |
| Payload (each table) (kg) | 400kg             |