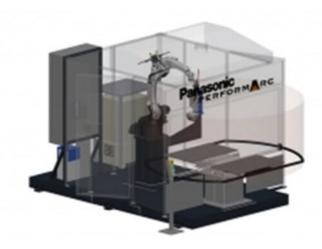

The Panasonic arc welding robot cell PERFORMARC MT (Manual Turntable) is of a modular concept, developed using standard reliable Panasonic components.

## PERFORMARC MT-XXL

The Panasonic standard cell is also available in the following specifications: PERFORMARC MTPERFORMARC MT-XL (large work envelope)PERFORMARC MT-XXL (extra-large work envelope)

## **Key Features**

Modular concept

Using standard reliable Panasonic components

Extra-large work envelope

## PERFORMARC MT-XXL

https://ap.connect.panasonic.com/th/en/performarc-mt-xxl

| Measurements (L x W x H)  | 480 x 310 x 230 |
|---------------------------|-----------------|
| Mass (Weight)             | 3600            |
| Recommended robot type    | TM-1800         |
| Work Table                | 1000 x 500      |
| Fixture Area (mm)         | 1900 x 850      |
| Max. Work Piece (mm)      | 1300 x 1700     |
| Payload (each table) (kg) | 250             |