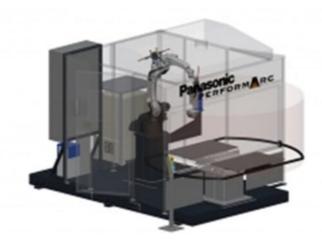

The Panasonic arc welding robot cell PERFORMARC MT (Manual Turntable) is of a modular concept, developed using standard reliable Panasonic components.

## PERFORMARC MT-XL

The Panasonic standard cell is also available in the following specifications: PERFORMARC MTPERFORMARC MT-XL (large work envelope)PERFORMARC MT-XXL (extra-large work envelope)

**Key Features** 

Modular concept

Using standard reliable Panasonic components

## PERFORMARC MT-XL

https://ap.connect.panasonic.com/th/en/performarc-mt-xl

| Measurements (L x W x H)  | 460 x 240 x 230   |
|---------------------------|-------------------|
| Mass (Weight)             | 3500              |
| Recommended robot type    | TM-1400 / TM-1800 |
| Work Table                | 1000 x 500        |
| Fixture Area (mm)         | 1500 x 600        |
| Max. Work Piece (mm)      | 1100 x 600        |
| Payload (each table) (kg) | 250               |