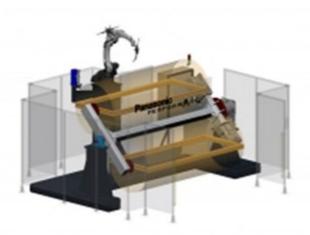

## PERFORMARC PA-ET-2PD

https://ap.connect.panasonic.com/th/en/performarc-pa-et-2pd

| Max. Work Piece (mm)      | Ø 600 x 1000mm    |  |  |  |
|---------------------------|-------------------|--|--|--|
| Fixture Area (mm)         | Ø 800 x 1250mm    |  |  |  |
| Payload (each table) (kg) | 250kg             |  |  |  |
| Measurements (L x W x H)  | 580 x 310 x 250cm |  |  |  |
| Weight                    | 4300kg            |  |  |  |
| Recommended robot type    | TM-1400           |  |  |  |
| Work Table                | 500 x 500mm       |  |  |  |
| Turn Time                 | ≤ 5 Sec.          |  |  |  |