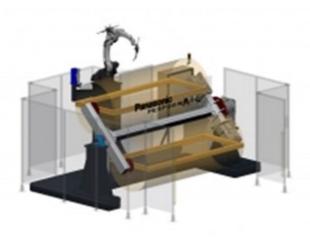

The Panasonic arc welding robot cell PERFORMARC FW-3PD (with 3 external axes PanaDice) is of a modular concept, developed using standard reliable Panasonic components.

## PERFORMARC ET-XXL

## PERFORMARC ET-XXL

https://ap.connect.panasonic.com/th/en/performarc-et-xxl

| Max. Work Piece (mm)      | 1300 x 1700mm     |  |  |  |
|---------------------------|-------------------|--|--|--|
| Fixture Area (mm)         | 1900 x 850mm      |  |  |  |
| Payload (each table) (kg) | 250kg             |  |  |  |
| Measurements (L x W x H)  | 580 x 310 x 230cm |  |  |  |
| Weight                    | 3900kg            |  |  |  |
| Recommended robot type    | TM-1800 / TL-1800 |  |  |  |
| Work Table                | 500 x 500mm       |  |  |  |
| Turn Time                 | ≤ 5 Sec.          |  |  |  |