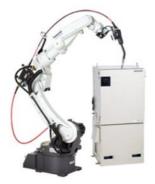

## Panasonic CONNECT

The TAWERS-WG3 Arc Welding System with integrated 350 ampere inverter pulse power source is suitable for MAG, MIG and TIG welding applications.

## TAWERS WG3 Arc welding system

Optimum welding processes are achieved by utilising an integrated inverter power source within the robot controller, ensuring complete synergy within the common control system. This ensures that the established benefits and advantages of the existing TAWERS Fusion Technology are also now available for use for the range of MIG, MAG and DC TIG welding process.