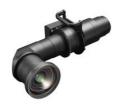

## Panasonic CONNECT

0.55-0.65:1 Throw Ratio 3-Chip DLP™ Zoom Lens for PT-RQ50 projector with Lens Memory and Stepping Motor

## **ET-D3QW200**

0.55-0.65:1 Throw Ratio 3-Chip DLP™ Zoom Lens for PT-RQ50 projector with Lens Memory and Stepping Motor

## **Key Features**

Lifelike 50Klm native 4K images from short throw-distances with zero offset

Throw ratio 0.55-0.65:1 and L-shaped design helps reduce the amount of installation depth.

X1.2 Optical zoom

Large V/H lens-shift range (V:-8% +50%, H:-0% + 17%) gives unrivaled flexibility for post-installation.