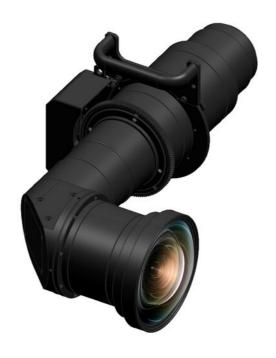

## Panasonic CONNECT

0.55-0.65:1 Throw Ratio 3-Chip DLP™ Zoom Lens for PT-RQ50 projector with Lens Memory and Stepping Motor

## **ET-D3QW200**

0.55-0.65:1 Throw Ratio 3-Chip DLP™ Zoom Lens for PT-RQ50 projector with Lens Memory and Stepping Motor

## **Key Features**

Lifelike 50Klm native 4K images from short throw-distances with zero offset

Throw ratio 0.55-0.65:1 and L-shaped design helps reduce the amount of installation depth.

X1.2 Optical zoom

Large V/H lens-shift range (V:-8% +50%, H:-0% + 17%) gives unrivaled flexibility for post-installation.