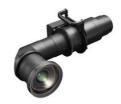

## Panasonic CONNECT

0.55-0.65:1 Throw Ratio 3-Chip DLP™ Zoom Lens for PT-RQ50 projector with Lens Memory and Stepping Motor

## **ET-D3QW200**

0.55-0.65:1 Throw Ratio 3-Chip DLP™ Zoom Lens for PT-RQ50 projector with Lens Memory and Stepping Motor

## **Key Features**

Lifelike 50Klm native 4K images from short throw-distances with zero offset

Throw ratio 0.55-0.65:1 and L-shaped design helps reduce the amount of installation depth.

X1.2 Optical zoom

Large V/H lens-shift range (V:-8% +50%, H:-0% + 17%) gives unrivaled flexibility for post-installation.