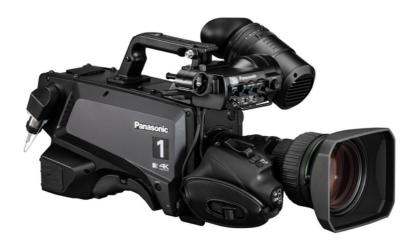

## **AK-UC3300 AU**

The AK-UC3300, a 4K Studio Camera system equipped with a large S35mm MOS 4K sensor to deliver high quality video. Ideal for a variety of production applications, such as broadcast studio, live events and eSports.

#### Key Features

4K video output with horizontal / vertical resolution of 2,000 TV lines with a large 11-megapixel image sensor.

Supports 1/100 second high-speed reading to rolling shutter distortion.

Supports High Dynamic Range (HLG) and ITU-R BT.2020 wide color space. (with AK-UCU600 connected)