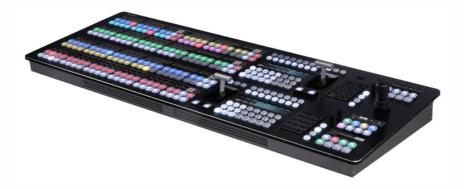

## IT/IP-centric video platform (KAIROS)

IT/IP-centric platform based on an open software architecture that will bring ground-breaking innovations to many markets in the video industry, starting with a very powerful broadcast video switcher.

## **Key Features**

Resolution and format Independent

Utilizes latest technology in software and CPU/GPU processing

Allows users to allocate processing power with 100% efficiency

Uncompressed processing, true uncompressed 4K inputs and full support of baseband and IP signals (such as ST2110 and NDI) at the same time

Platform offers super low 1-frame latency processing