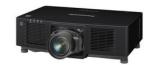

Laser light source, 3LCD, 16 000 lumens, WUXGA projector

## PT-MZ16KL

Designed to reduce the AV managers workload in businesses and universities.

## **Key Features**

Laser 3LCD, 16 000 lumens, WUXGA

Silent (38dB in normal mode) and light construction (22kg) is ideal for lecture theatres and seminar rooms

20 000 hours maintenance-free operation due to the dustproof construction and long-lasting eco filter