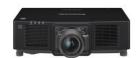

Laser light source, 3LCD, 16 000 lumens, WUXGA projector

## PT-MZ16KL

Designed to reduce the AV managers workload in businesses and universities.

## **Key Features**

Laser 3LCD, 16 000 lumens, WUXGA

Silent (38dB in normal mode) and light construction (22kg) is ideal for lecture theatres and seminar rooms

20 000 hours maintenance-free operation due to the dustproof construction and long-lasting eco filter