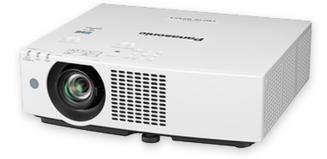

## 5,000lm compact and cost-efficient LCD laser portable projector.

## PT-VMZ50

Designed for Long-Lasting brightness and easy installation for education and corporate environments

## Key Features

Laser LCD, 5,000 lumens, WUXGA.

Compact and lightweight body bringing high brightness dynamic image

Long lasting laser light source provide consistent brightness

1.6x zoom and wide horizontal and vertical lens shift for flexible installation