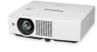

## 6,000 lm compact and cost-efficient LCD laser portable projector

## PT-VMW60

Designed for education and corporate environments and achieving a large image even in a small space

## **Key Features**

Laser LCD, 6,000 lumens, WXGA .

Long lasting laser light source provides consistent brightness and 20,000 hours maintenance-free operation

A 1.09:1 throw-ratio and a wide horizontal and vertical lensshift allow to create large images even in small spaces

Support 4K and 30p signal input, making the range a futureproofed solution to projecting the latest image quality and content

Optional Wireless projection capability.