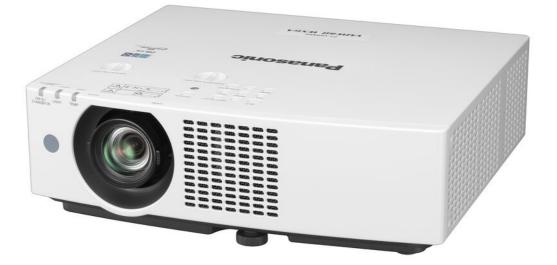

## 6,000 lm compact and cost-efficient LCD laser portable projector

## PT-VMW60

Designed for education and corporate environments and achieving a large image even in a small space

## **Key Features**

Laser LCD, 6,000 lumens, WXGA .

Long lasting laser light source provides consistent brightness and 20,000 hours maintenance-free operation

A 1.09:1 throw-ratio and a wide horizontal and vertical lensshift allow to create large images even in small spaces

Support 4K and 30p signal input, making the range a futureproofed solution to projecting the latest image quality and content

Optional Wireless projection capability.