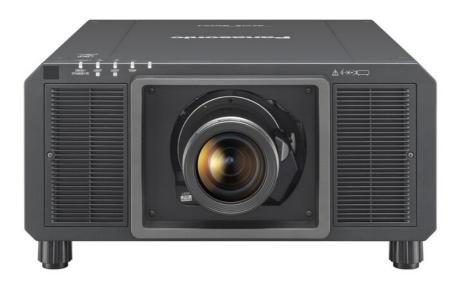

## Panasonic CONNECT

Stunning image quality in a compact body designed for large venues. Laser light source, 3-chip DLP, 21 000 centre lumens, WUXGA, maintenance-free projector.

## PT-RZ21K

Smallest 20 000 lumens Solid Shine Laser Projector. Stunning image quality in a compact body designed for large venues. Exchangeable lens, 24/7 Operation, Digital link, Geometric Adjustment, 360° flexible installation.