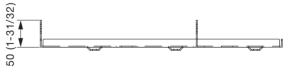

### **Specifications**

Dimensions (W  $\times$  H  $\times$  D): 380  $\times$  50  $\times$  443 mm (14-31/32"  $\times$  1-31/32"  $\times$  17-7/16")

Weight: 2.9 kg (6.4 lbs)

Applicable ceiling mount bracets: ET-PKD100H/PKD100S/PKD77H/PKD75S/PKD56H/PKD55S
Applicable projector: PT-DZ13K/DS12K/DW11K/DZ10K/PT-DZ8700/DS8500/DW8300

#### **Dimensions**

unit : mm (inch)
NOTE: This illustration is not drawn to scale.