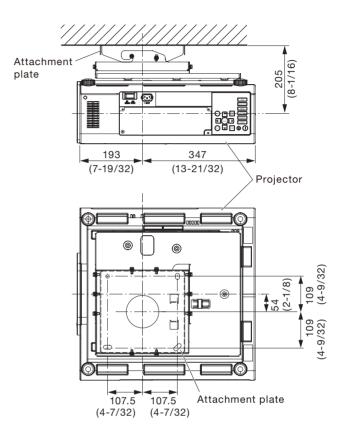

Illustration shows the ET-PAD310 and ET-PKD100S/PKD75S/PKD55S attached to the projector.

unit : mm (inch)
NOTE: This illustration is not drawn to scale.