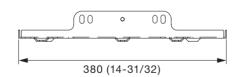

### **Specifications**

Dimensions (W  $\times$  H  $\times$  D): 380  $\times$  50  $\times$  443 mm (14-31/32"  $\times$  1-31/32"  $\times$  17-7/16")

Weight: 2.9 kg (6.4 lbs)

Applicable ceiling mount bracets: ET-PKD100H/PKD100S/PKD77H/PKD75S/PKD56H/PKD55S
Applicable projector: PT-DZ13K/DS12K/DW11K/DZ10K/PT-DZ8700/DS8500/DW8300

#### **Dimensions**

unit : mm (inch)
NOTE: This illustration is not drawn to scale.