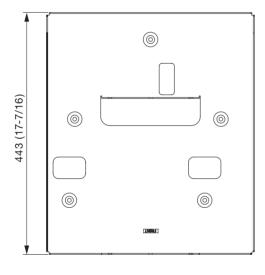

### **Specifications**

Dimensions (W  $\times$  H  $\times$  D): 380  $\times$  50  $\times$  443 mm (14-31/32"  $\times$  1-31/32"  $\times$  17-7/16")

Weight: 2.9 kg (6.4 lbs)

Applicable ceiling mount bracets: ET-PKD100H/PKD100S/PKD77H/PKD75S/PKD56H/PKD55S
Applicable projector: PT-DZ13K/DS12K/DW11K/DZ10K/PT-DZ8700/DS8500/DW8300

#### **Dimensions**

unit : mm (inch)
NOTE: This illustration is not drawn to scale.