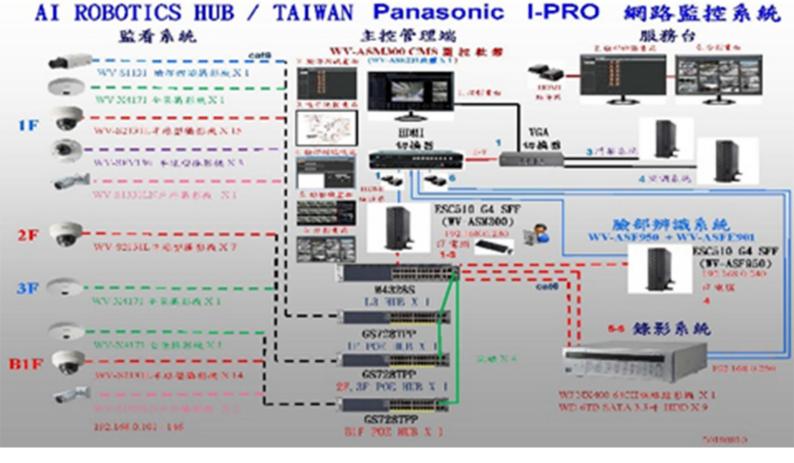

## Solution:

Al Robotics Hub at CTSP and Panasonic partnered to build the I-PRO EXTREME and WV-ASF950 FacePro face search system.

Al Robotics Hub

## Result:

Security staff can rely on FacePro to identify persons of interest and repeat offenders, enabling them to be more vigilant in the management of persons guessafety.

Smart robots control the self-made base of the experience environment, In order to cultivate intelligent robot cross-domain talents, the base will integrate cross-domain resources to assist in industrial upgrading, combining I-PRO EXTREME and WV-ASF950 facial recognition systems.