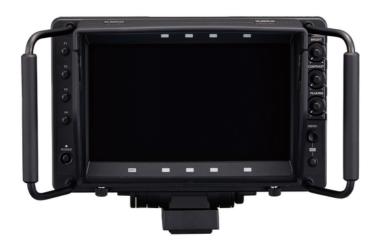

## **LCD Colour Viewfinder**

## **AK-HVF100**

Light weight and high resolution (9-type IPS LCD 1920\*1080, 1,100 TV lines) viewfinder with built-in mechanical lift versatile assist functions

## **Key Features**

Focus assist functions

External HD-SDI Input and 12V 4-pin XLR input

Four assignable function switches

Contrast, brightness and peaking are adjustable

## AK-HVF100

https://ap.connect.panasonic.com/sg/en/ak-hvf100

| General -> Power Supply            | DC 12 V (supplied from camera or XLR)                                                                                     |  |  |  |
|------------------------------------|---------------------------------------------------------------------------------------------------------------------------|--|--|--|
| General -> Power Consumption       | 18 W                                                                                                                      |  |  |  |
| General -> Operating Temperature   | 0 °C to 45 °C (32 °F to 113 °F)                                                                                           |  |  |  |
| General -> Operating Humidity      | 10% - 85% (no condensation)                                                                                               |  |  |  |
| General -> Storage Temperature     | -20 °C to 60 °C (-4 °F to 140 °F)                                                                                         |  |  |  |
| General -> Weight                  | Approx. 2.6 kg (5.73 lbs.) (not including hood) / Approx. 3.0 kg (6.61 lbs.) (including hood)                             |  |  |  |
| General -> Dimensions              | W 340 mm x H 234 mm x D 193 mm                                                                                            |  |  |  |
|                                    | (13-13/32 inches x 9-7/32 inches x 7-5/8 inches)                                                                          |  |  |  |
|                                    | (not including hood)                                                                                                      |  |  |  |
|                                    | W 340 mm x H 234 mm x D 231 mm                                                                                            |  |  |  |
|                                    | (13-13/32 inches x 9-7/32 inches x 9-1/8 inches)                                                                          |  |  |  |
|                                    | (including hood)                                                                                                          |  |  |  |
| Display Panel -> Dimensions        | 22.9cm (9.0 inches)                                                                                                       |  |  |  |
| Display Panel -> Number of Pixels  | 1920 x 1080 (FHD)                                                                                                         |  |  |  |
| Display Panel -> Display Color     | Approx. 16.77 million colors                                                                                              |  |  |  |
| Switch Functions and Connectors -> | <power> switch, <menu> button, <select> dial button, <f1>/<f2>/<f3>/<f4> butt</f4></f3></f2></f1></select></menu></power> |  |  |  |
| Operation                          | <bright> knob, <contrast> knob, <peaking> knob, <input/> switch</peaking></contrast></bright>                             |  |  |  |
| Switch Functions/Connectors ->     | Camera I/F connector (D-sub 29 pins x 1) SDI IN connector (BNC x 1) DC IN connector (XLR                                  |  |  |  |
| Connector                          | 4 pins x 1)                                                                                                               |  |  |  |
| Supported Signal Format -> CAM     | 1080/59.94i, 1080/50i                                                                                                     |  |  |  |
| Supported Signal Format -> SDI     | 1080/59.94p, 1080/50p, 1080/59.94i, 1080/50i, 720/59.94p, 720/50p                                                         |  |  |  |