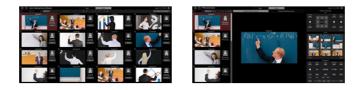

## **PTZ Control Center**

Centralized management of multiple PTZ camerasPan/Tilt/Zoom by buttons, sliders, or a touch on a screenCamera preset buttons with thumbnails (Register/Recall/Delete of up to 9 points)Camera picture quality adjustmentSimultaneous control of multiple cameras (Focus/Iris/Gain/White balance/Shutter/ND Filter)Camera SD recording Start/Stop (Only for cameras that support SD card recording)Limits functions by administrator authenticationCopies setting data between multiple PCAutomatic camera discovery and network setting

#### **Key Features**

Centralized management of multiple PTZ cameras

Pan/Tilt/Zoom by buttons, sliders, or a touch on a screen

Camera preset buttons with thumbnails

Camera picture quality adjustment

Simultaneous control of multiple cameras