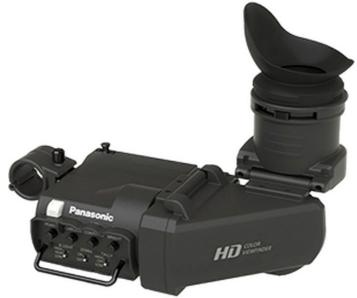

## 

The AJ-CVF25GJ electronic viewfinder is designed to mount on a shoulder ENG camera recorder or studio camera.

## AJ-CVF25GJ

The AJ-CVF25GJ color viewfinder is newly developed 8.76 cm (3.45 inches) color LCD with approximately 2,760,000-dot resolution and 16:9 aspect ratio, which enables to adjust focus easily. In addition to a normal viewfinder type of usage, the AJ-CVF25GJ serves as an LCD monitor to shoot when opening its eyepiece. The AJ-CVF25GJ can also be opened sideway and used as side panel LCD monitor. The AJ-CVF25GJ is almost the same weight and size of the conventional HD viewfinder and supports Panasonic broadcasting and professional camera recorders and studio handy cameras

## **Key Features**

Higher resolution (approx. 2,760,000-dot) and blighter with newly developed LCD \_\_\_\_\_\_

LCD direct viewing with double hinges, and image can be automatically / manually enlarge when flipping up its eyepiece or PIC. SIZE switch is FULL.

Robust body and same layout of dial and switches as conventional EVF

Back tally lamp (ON/OFF by lever)

Supports studio camera use: adding Yellow and Amber Tally in the display panel