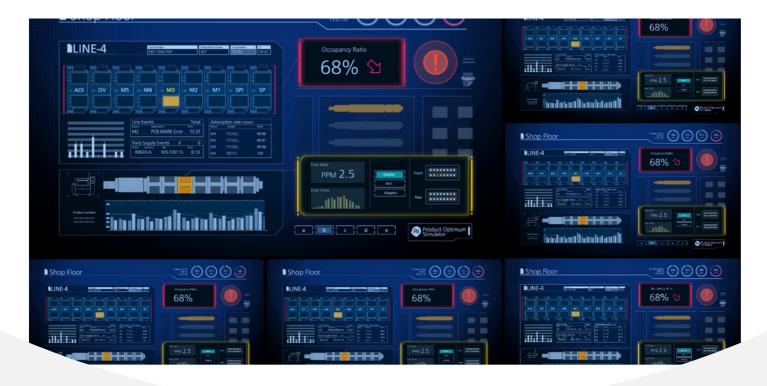

## NPM-DGS: line management system

FeaturesThe line management system NPM-DGS provides various features, like the Multi-CAD import, tact simulations, a component library of all pick and place machines, displaying of placement and inspection head data on the display during operation, production data optimization and an optional off-line component data creation to make the work preparation as easy as possible, by guaranteeing an improved and more efficient placement process. NPM-DGS offers to create off-line component data and improves productivity and the data generation workflow. A parts library for the entire shop floor can be centrally managed. With simulations the total operating rate of the production line can be checked. With the MJS-function the feeder